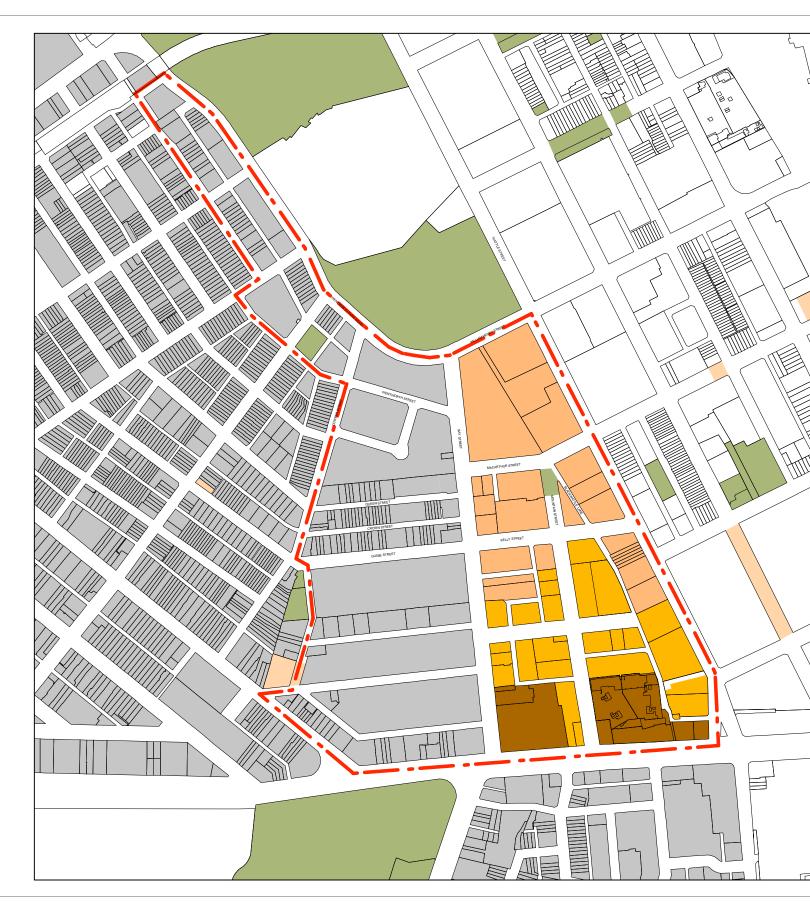

## LEP Review **J**

 $(\mathbf{f})$ 

25 May 2009

scale: 1:5000

9.2 Existing FSR Controls

| SYDNEY<br>LEP 2005 FSR   |
|--------------------------|
| RES 1.5:1<br>COM 2.0:1   |
| RES 2.0:1<br>COM 2.5:1   |
| RES ?2.5:1<br>COM ?3.0:1 |
| RES 2.5:1<br>COM 3.0:1   |
| RES 3.0:1<br>COM 3.5:1   |
| RES 3.5:1<br>COM 4.0:1   |
| RES 4.0:1<br>COM 5.0:1   |
| RES 5.0:1<br>COM 3.0:1   |