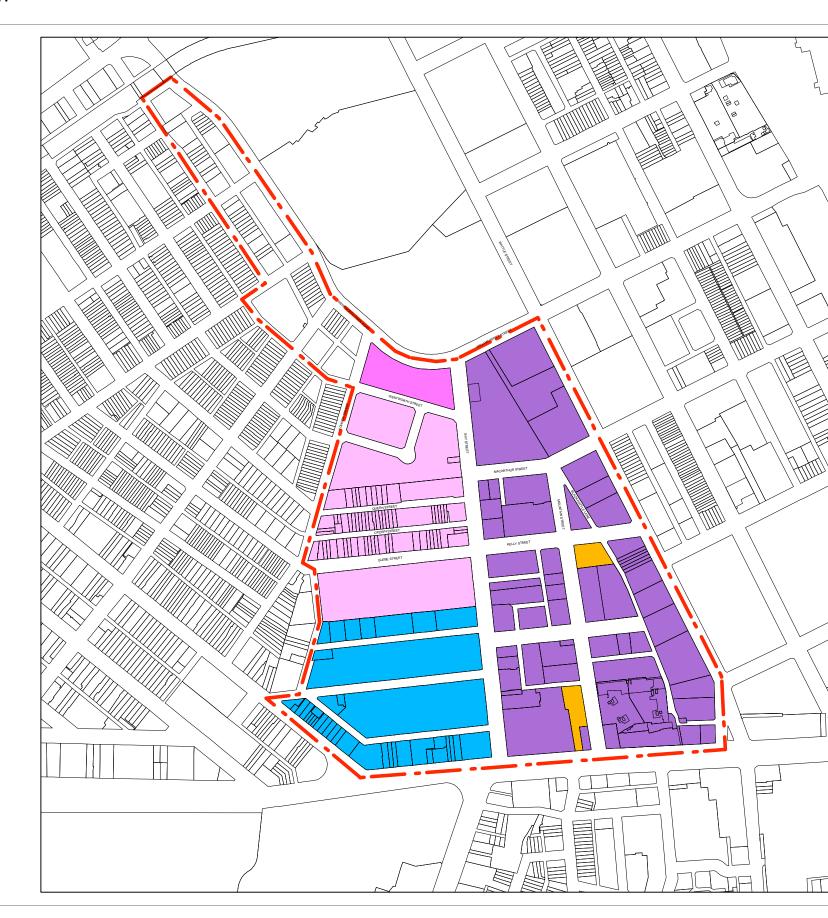

IT

 $(\mathbf{I})$ 

Affordable Housing Joint Demonstration Project For The City of Sydney + Housing NSW

25 May 2009 scale: 1:5000

9.5 **Existing Height Controls** 

|                                                                        | LEGEND                             |  |
|------------------------------------------------------------------------|------------------------------------|--|
| SITE SPECIFIC PLANNING<br>URBAN DESIGN STUDY<br>GLEBE AND FOREST LODGE |                                    |  |
|                                                                        | 2 STOREY                           |  |
|                                                                        | 3 STOREY                           |  |
|                                                                        | 4 STOREY                           |  |
|                                                                        | 5 STOREY                           |  |
|                                                                        | 6 STOREY                           |  |
|                                                                        | 7 STOREY                           |  |
|                                                                        | 8 STOREY                           |  |
|                                                                        | SPECIAL USE                        |  |
|                                                                        | LEICHHARDT STREET<br>WALL CONTROLS |  |
|                                                                        |                                    |  |

 $(\mathbf{I})$ 

Affordable Housing Joint Demonstration Project For The City of Sydney + Housing NSW

9.6 Proposed Height Controls

Affordable Housing Joint Demonstration Project For The City of Sydney + Housing NSW