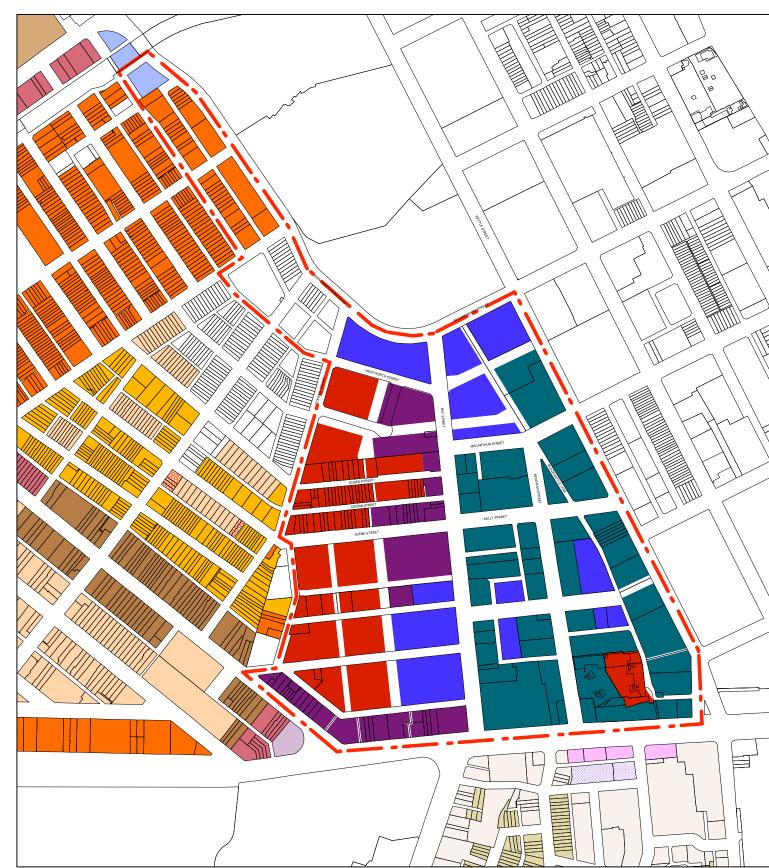

# LEP Review 💙

9.7 Existing Zoning

|                                                                        | LEGEND      |  |
|------------------------------------------------------------------------|-------------|--|
| SITE SPECIFIC PLANNING<br>URBAN DESIGN STUDY<br>GLEBE AND FOREST LODGE |             |  |
| LEICHHARDT CONTROLS                                                    |             |  |
|                                                                        | RESIDENTIAL |  |
|                                                                        | BUSINESS    |  |
|                                                                        | INDUSTRIAL  |  |
| SOUTH SYDNEY CONTROLS                                                  |             |  |
|                                                                        | MIXED USE   |  |

SPECIAL USE

Affordable Housing Joint Demonstration Project For The City of Sydney + Housing NSW

| SITE SPECIFIC PLANNING<br>URBAN DESIGN STUDY<br>GLEBE AND FOREST LODGE |             |
|------------------------------------------------------------------------|-------------|
|                                                                        | R3/B1       |
|                                                                        | B2          |
|                                                                        | MIXED USE   |
|                                                                        | SPECIAL USE |