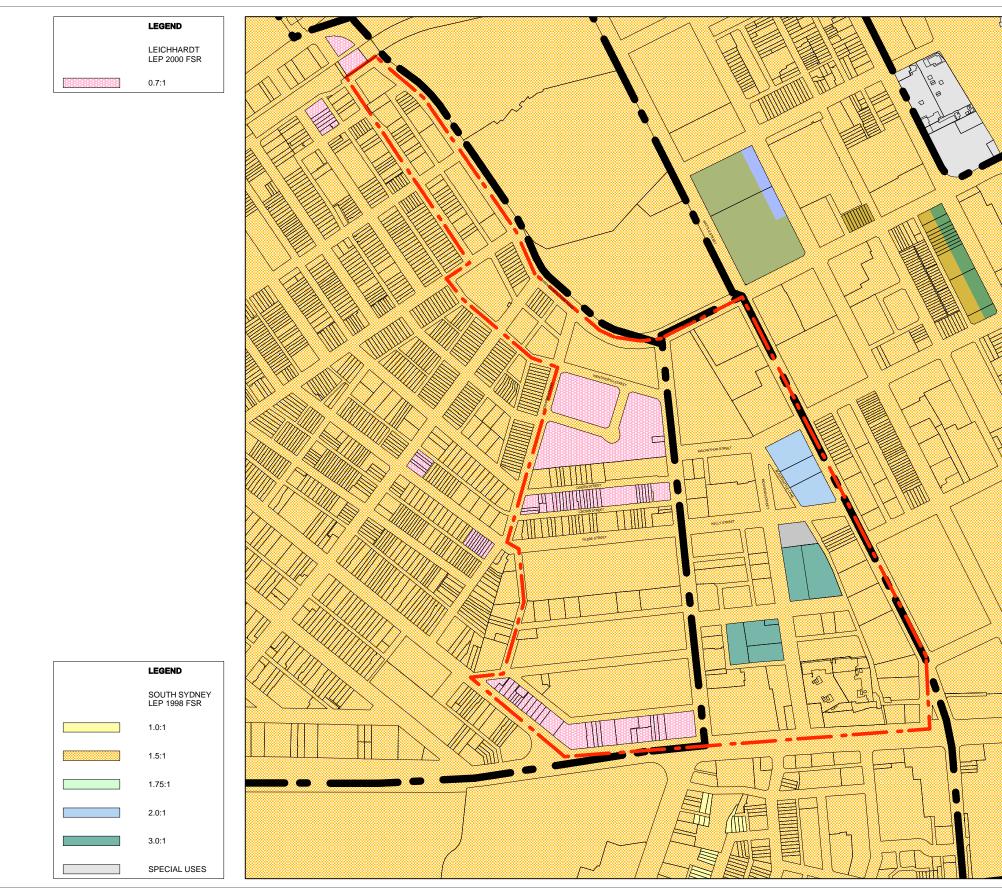

## LEP Review **J**

 $(\mathbf{f})$ 

25 May 2009

scale: 1:5000

9.2 Existing FSR Controls

| SYDNEY<br>LEP 2005 FSR   |
|--------------------------|
| RES 1.5:1<br>COM 2.0:1   |
| RES 2.0:1<br>COM 2.5:1   |
| RES ?2.5:1<br>COM ?3.0:1 |
| RES 2.5:1<br>COM 3.0:1   |
| RES 3.0:1<br>COM 3.5:1   |
| RES 3.5:1<br>COM 4.0:1   |
| RES 4.0:1<br>COM 5.0:1   |
| RES 5.0:1<br>COM 3.0:1   |