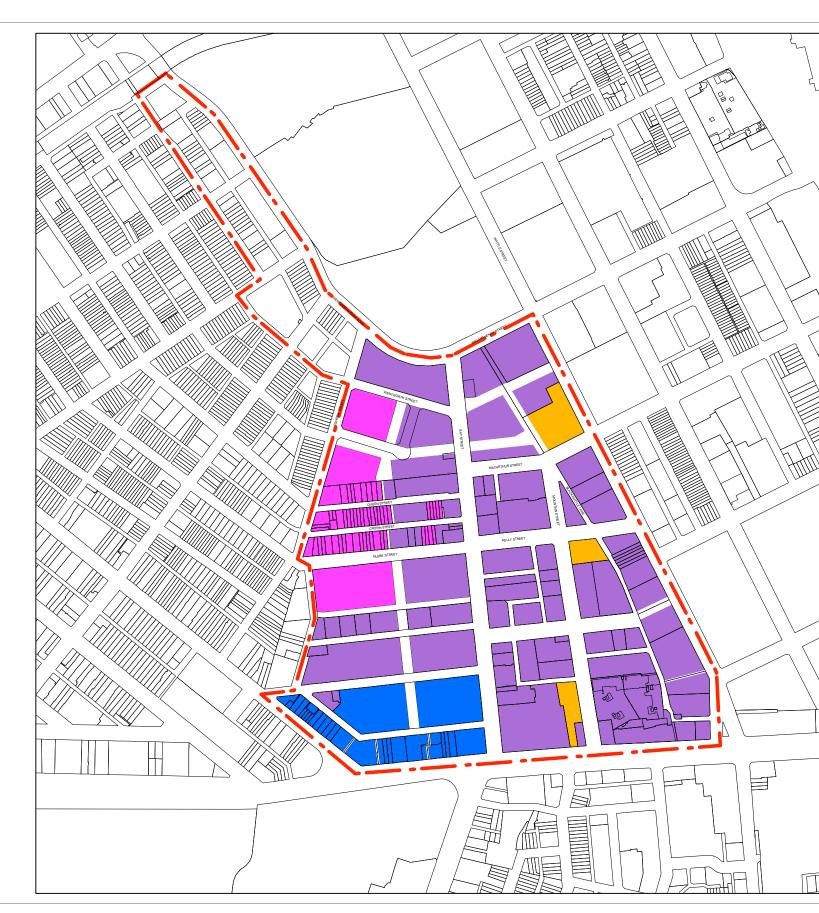

# LEP Review 💙

9.7 Existing Zoning

|                                                                        | LEGEND      |  |
|------------------------------------------------------------------------|-------------|--|
| SITE SPECIFIC PLANNING<br>URBAN DESIGN STUDY<br>GLEBE AND FOREST LODGE |             |  |
| LEICHHARDT CONTROLS                                                    |             |  |
|                                                                        | RESIDENTIAL |  |
|                                                                        | BUSINESS    |  |
|                                                                        | INDUSTRIAL  |  |
| SOUTH SYDNEY CONTROLS                                                  |             |  |
|                                                                        | MIXED USE   |  |

SPECIAL USE

Affordable Housing Joint Demonstration Project For The City of Sydney + Housing NSW

| SITE SPECIFIC PLANNING<br>URBAN DESIGN STUDY<br>GLEBE AND FOREST LODGE |             |
|------------------------------------------------------------------------|-------------|
|                                                                        | R3/B1       |
|                                                                        | B2          |
|                                                                        | MIXED USE   |
|                                                                        | SPECIAL USE |