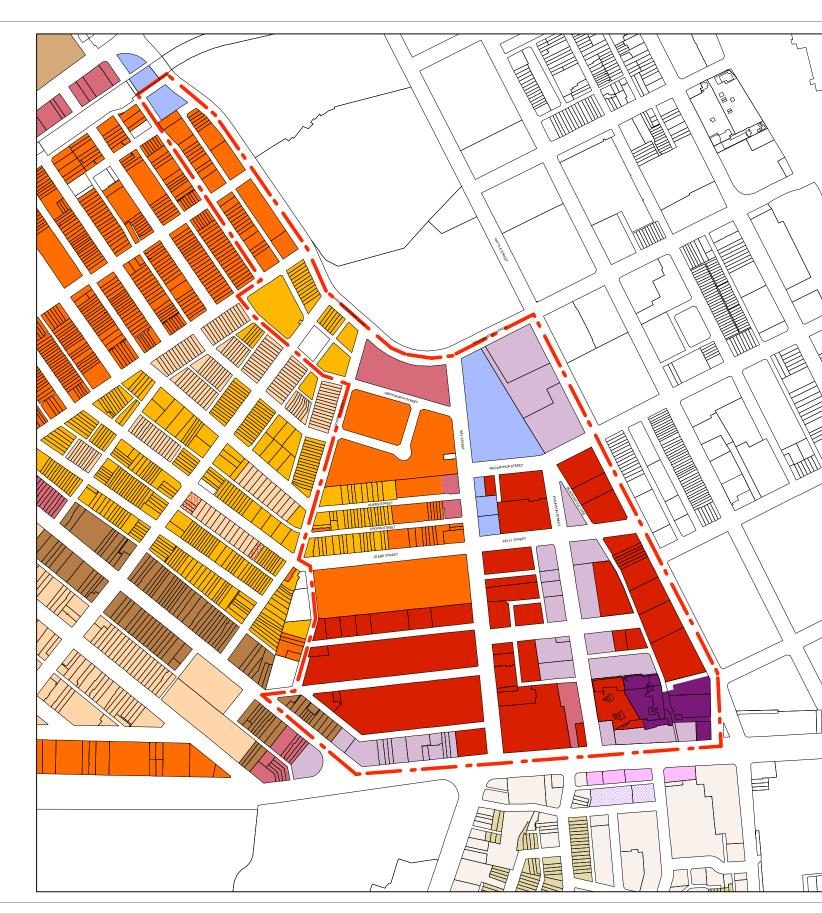

## LEP Review **J**

9.3 **Draft CoS FSR Controls** LEGEND

| SITE SPECIFIC PLANNING<br>URBAN DESIGN STUDY |        |  |
|----------------------------------------------|--------|--|
| GLEBE AND FOREST LODGE                       |        |  |
|                                              | 0.7:1  |  |
|                                              | 0.8:1  |  |
|                                              | 0.9:1  |  |
|                                              | 1.0:1  |  |
|                                              | 1.25:1 |  |
|                                              | 1.5:1  |  |
|                                              | 1.75:1 |  |
|                                              | 2.0:1  |  |
|                                              | 2.5:1  |  |
|                                              | 3.0:1  |  |
|                                              | 4.0:1  |  |
|                                              | 5.0:1  |  |